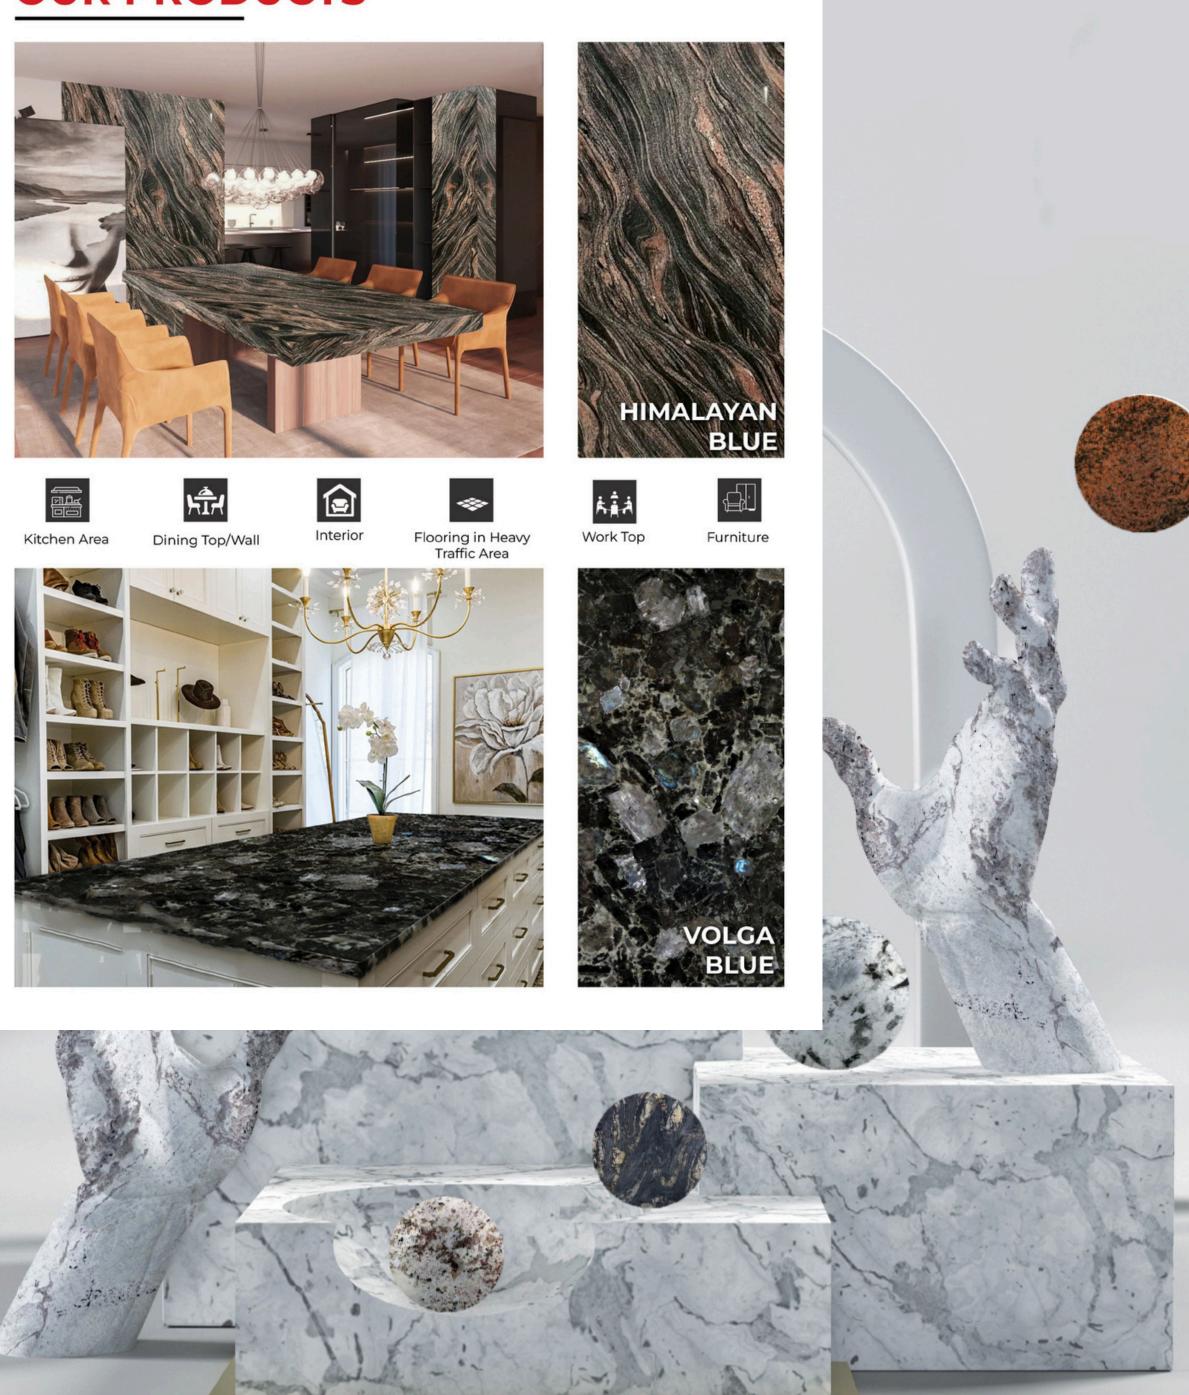

Kitchen Area

Dining Top/Wall

Interior

Flooring in Heavy Traffic Area

Work Top

**Furniture** 

EVERYTHING YOU ARE LOOKING FOR IS HERE I QUALITY I STYLE

COMMANDO BROWN

Work Top Furniture

**Z BROWN GRANITE** 

ALASKA WHITE GRANITE

ALASKA GOLD GRANITE

TROPICAL BLUE GRANITE

DESERT BROWN GRANITE

**BLUE FLOWER GRANITE** 

Kitchen Area

Dining Top/Wall

Interior

Flooring in Heavy Traffic Area

Work Top

Kitchen Area

Dining Top/Wall

Interior

Flooring in Heavy Traffic Area